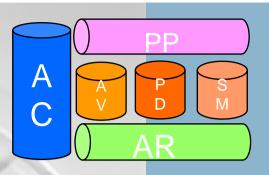

## The services offer ' Telecom & Networks » The BlasCom IT proposal

### <u>We can propose</u>

To advise you during the decision-making by doing: •Your technical / economical studies, your decision-making analyses •your calls for tender, Request for Informations / Proposals (RFI/RFP) To accompany you during the implementation

•By organizing and by launching the projects or by piloting efficiency projects for you

BlasCom IT

Limited company with a capital of 10000€ registered in France (RCS LYON 483207601000020)