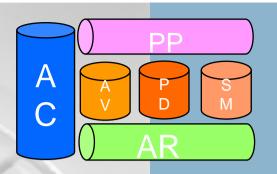

## The services offer ' Telecom & Networks » The BlasCom IT proposal

### <u>We can propose</u>

To advise you during the decision-making by doing: •Your technical / economical studies, your decision-making analyses •your calls for tender, Request for Informations / Proposals (RFI/RFP) To accompany you during the implementation

•By organizing and by launching the projects or by piloting efficiency projects for you

BlasCom IT

Limited company with a capital of 10000€ registered in France (RCS LYON 483207601000020)